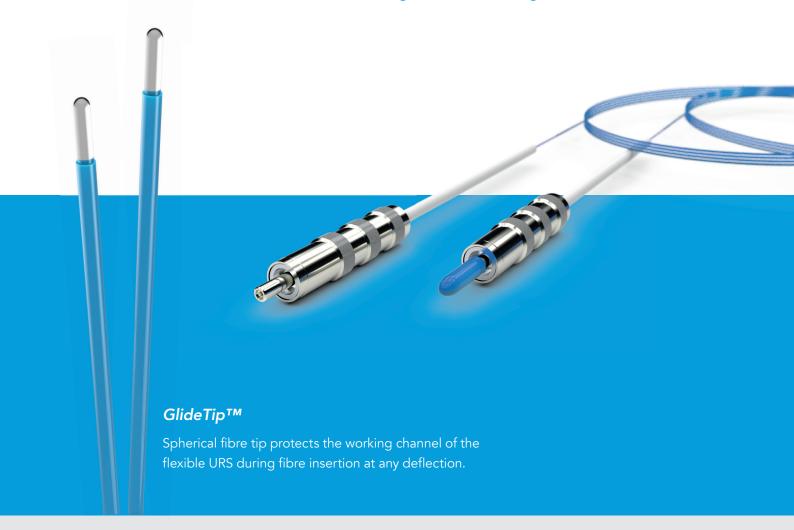

#### GlideTip™

- Glides into the flexible scope at any deflection
- No damage to the working channel
- Laser polished GlideTip™
- Soft, sturdy and unbreakable