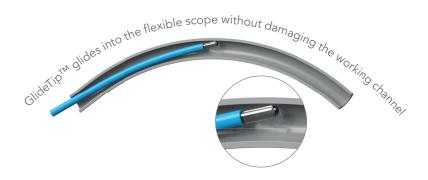

#### GlideTip™

- Glides into the flexible scope at any deflection
- No damage to the working channel
- Laser polished GlideTip™
- Soft, sturdy and unbreakable