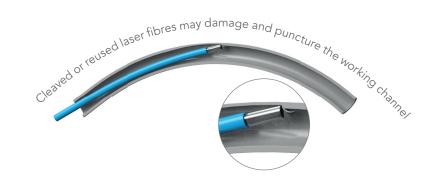

#### GlideTip™

- Glides into the flexible scope at any deflection
- No damage to the working channel
- Laser polished GlideTip™
- Soft, sturdy and unbreakable

#### High grade coating material

- Developed for flexibility
- Optimized for scope manoeuvrability
- Reduced rigidity
- Protects the silica against mechanical damage