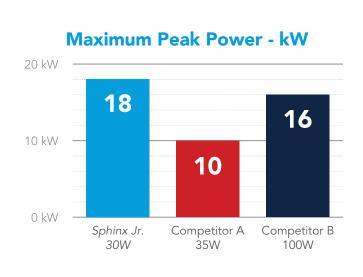

The **most powerful** laser in its category, optimized for **Stone Management** 

- The **only laser** in the 30W 35W category with **6 18 kW Adjustable Peak Power**
- **StoneEffect™** optimizes Frequency and Peak Power simplifying the Stone Management workflow
- Powered by Whisper Technology™
  makes Sphinx jr. one of the
  quietest medical Holmium lasers