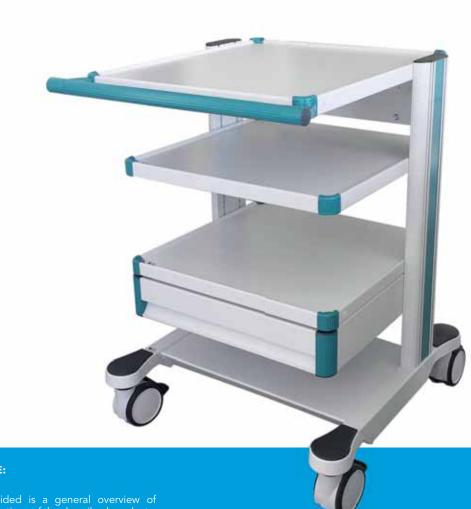

protective eyewear (plastic goggle fits over glasses) for Sphinx and RevoLix product families 101 503 141



#### **Safety Eyewear**

Colour neutral laser safety glasses for Sphinx and RevoLix product families 101 503 399



#### **Safety Eyewear**

Colour neutral laser safety glasses (for spectacle wearers) for Sphinx and RevoLix product families 101 503 400

#### **Tools**



#### **Power Meter PED**

Laser power meter

101 503 140



#### **WarnLED**

laser warning sign, hangs on door handles etc., with flashing LEDs

101 503 223

#### **Warning Sign**

laser warning sign for marking entrance doors

101 503 331



# FibreScope 50x

for fibre connector inspection, magnification 50 times, w/o illumination 101 503 415

#### **Laser Trolley**

for RevoLix jr. including drawer

101 510 001



#### **IMPORTANT NOTICE:**

The information provided is a general overview of potential clinical applications of the described products. National health care regulations vary between countries and may exclude certain clinical applications at your location. The user assumes responsibility to be updated about national deviations from the applications listed above

 $\mbox{\ensuremath{^{\star}}}$  In the USA the products are not intended for use in clinical applications in neurosurgery.

U.S. federal law restricts these devices to sale by or on the order of a physician

Specifications are subject to change without notice. Made in Germany 2019 - 02 Brochure Order no. 036 008 220



LISA Laser Products GmbH Albert-Einstein-Str. 4 37191 Katlenburg-Lindau

Germany fon: +49 5556 9938-0 fax: +49