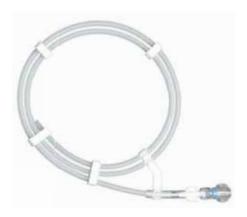

### **Safety Eyewear**

Laser protective eyewear (plastic goggle fits over glasses) for Sphinx and RevoLix product families 101 503 141

#### **Safety Eyewear**

Colour neutral laser safety glasses for Sphinx and RevoLix product families 101 503 399

#### **Safety Eyewear**

Colour neutral laser safety glasses (for spectacle wearers) for Sphinx and RevoLix product families 101 503 400