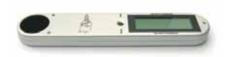

on delivery, single use

1 package á 25 pieces



#### **FlexGuard**

laser fibre insertion sheath, sterile on delivery, for single use, outer diameter 0.9 mm for 3.6 F working channels, length 1000mm; clearance 0.6mm matching with LithoFib/LithoFib-SU, SureFib/SureFib-SU and FlexiFib/FlexiFib-SU; DE 10 2005 017 204, U.S. Patent No. 7,775,969.

101 503 631

200 001 030

# **Eyewear**



### **Safety Eyewear**

Laser protective eyewear (plastic goggle fits over glasses) for Sphinx and RevoLix product families 101 503 141



#### **Safety Eyewear**

Colour neutral laser safety glasses for Sphinx and RevoLix product families 101 503 399



#### **Safety Eyewear**

Colour neutral laser safety glasses (for spectacle wearers) for Sphinx and RevoLix product families 101 503 400

#### **Tools**



#### **Power Meter PED**

Laser power meter

101 503 140



#### **WarnLED**

laser warning sign, hangs on door handles etc., with flashing LEDs

101 503 223

#### **Warning Sign**

laser warning sign for marking entrance doors

101 503 331



# FibreScope 50x

for fibre connector inspection, magnification 50 times, w/o illumination 101 503 415

#### **Laser Trolley**

for RevoLix jr. including drawer

101 510 001



#### **IMPORTANT NOTICE:**

The information provided is a general overview of potential clinical applications of the described products. National health care regulations vary between countries and may exclude certain clinical applications at your location. The user assumes responsibility to be updated about national deviations from the applications listed above

 $\mbox{\ens